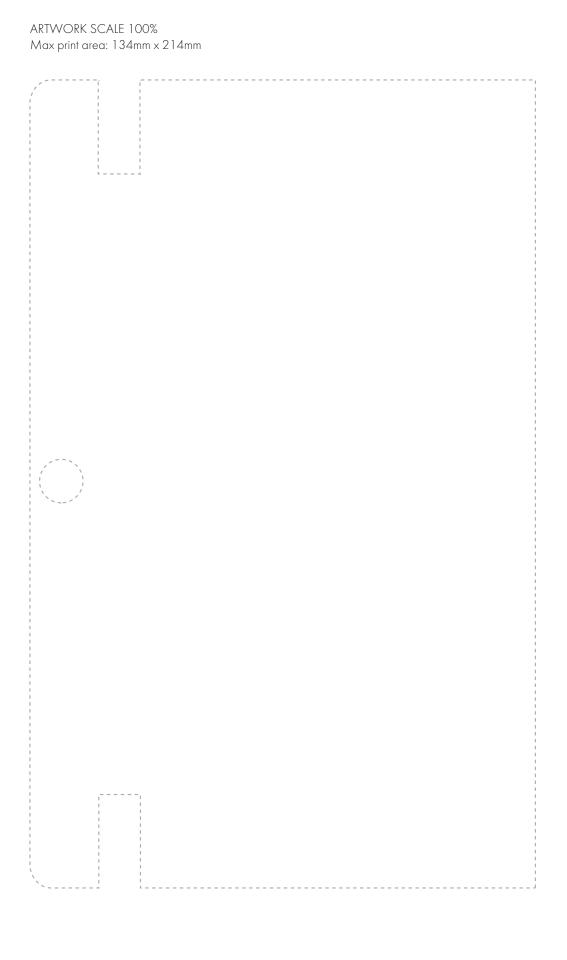

## PANTONE REFERENCE(S)

Debossing / Foil Blocking (Edge to Edge)

**ARTWORK SCALE 50%** 

The dashed line is to demonstrate print area and will not appear on your printed item