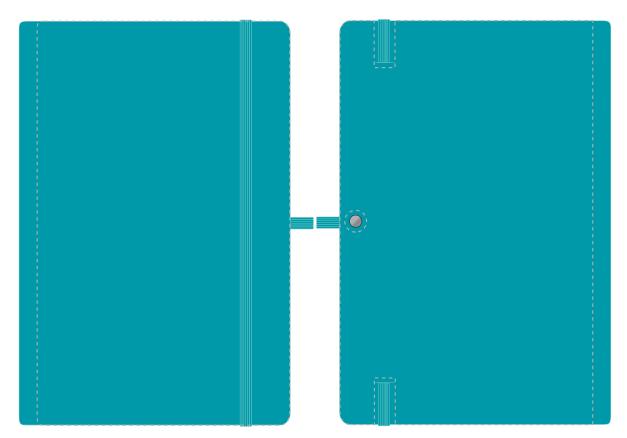

## **PRINTING CONCERNS:**

Please note that this product has Sustainability Markings that are not visible from this perspective We stock this item in the following colours

## PANTONE REFERENCE(S)

Debossing / Foil Blocking (Edge to Edge)

**ARTWORK SCALE 50%** 

The dashed line is to demonstrate print area and will not appear on your printed item